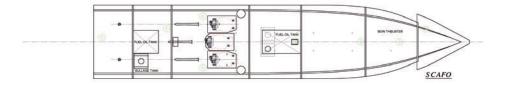

## **Main Features**

| Classification society:          | RINA                                      |
|----------------------------------|-------------------------------------------|
| Classification:                  | C ∗Passenger ship - HSC A (MON)- ∗AUT-CCS |
| Seats:                           | 206 + (7 CREW)                            |
| Cruise Speed:                    | 30 Knots                                  |
| Length overall (Loa):            | 37.60 [m]                                 |
| Breadth (B):                     | 7 [m]                                     |
| Draught under propellers (Tmax): | 2.3 [m]                                   |
| Displacement full load:          | 110 [t]                                   |
| Main engine:                     | 3 x CATERPILLAR C32 ACERT x 1080 KW EACH  |
| Propulsion:                      | 3 x Fixed pitch proppellers               |
|                                  |                                           |