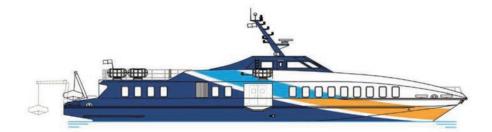

## 38 FF

## **Main Features**

| Classification society:          | RINA                                      |
|----------------------------------|-------------------------------------------|
| Classification:                  | C ∗Passenger ship - HSC A (MON)- ∗AUT-CCS |
| Seats:                           | 206 + (7 CREW)                            |
| Cruise Speed:                    | 30 Knots                                  |
| Length overall (Loa):            | 37.60 [m]                                 |
| Breadth (B):                     | 7 [m]                                     |
| Draught under propellers (Tmax): | 2.3 [m]                                   |
| Displacement full load:          | 110 [t]                                   |
| Main engine:                     | 3 x CATERPILLAR C32 ACERT x 1080 KW EACH  |
| Propulsion:                      | 3 x Fixed pitch proppellers               |
|                                  |                                           |